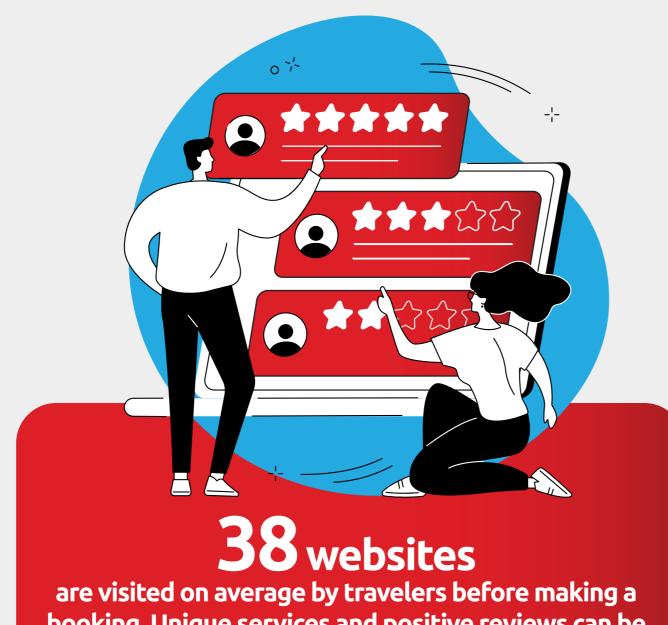

## 81% of travelers

often read reviews before booking their accommodations compared to 72% of travelers who read reviews before booking restaurant reservations or tour tickets.

booking. Unique services and positive reviews can be great ways to attract new guests.