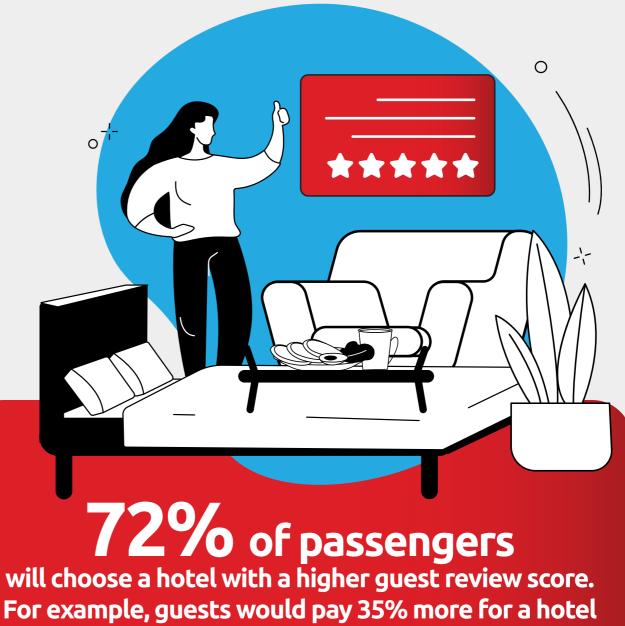

with a score of 4.4 compared to a hotel with a score of 3.9.

Source: hoteltechreport.com